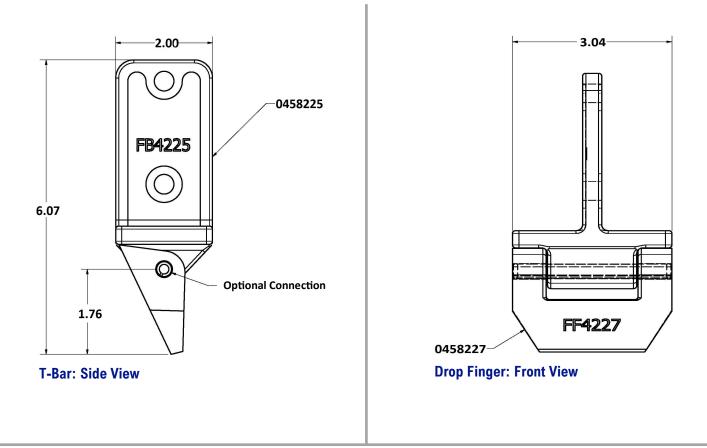

## **DRAWING VIEWS**

Drop From Centerline of Chain: Assembly View

frostlinks.com 616.453.7781 Grand Rapids, MI