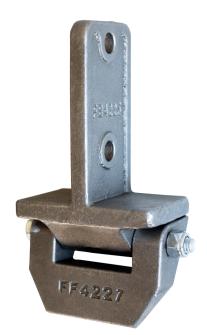

## **Overhead Power Conveyors: T-Bar & Drop Finger Attachment**

## SUITABLE FOR RED MEAT PROCESSING APPLICATIONS USING AN OVERHEAD X-458 CHAIN & TROLLEY CONVEYOR

- Purchase Assembled or Components
  - Assembly Part Number: 0458220
  - T-Bar Part Number: 0458225
  - Drop Finger Part Number: 0458227
  - Hardware: Roll Pin or Bolt/Lock Nut Options
- Chain Size: X-458
- Material: Cast Steel
- Spacing: Customize to Your Requirements
- Fingers are Ambidextrous on T-Bar
- Highly Competitive Lead Times
- Each Frost Component is Interchangeable with Most All Power, Gateway and LeFIELL Components